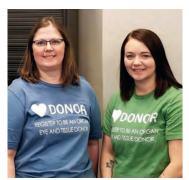

#### **NEW "DONOR" T-SHIRTS DRIVE DMV REGISTRATION INCREASE**

lowa Donor Network partnered with the lowa Department of Transportation (DOT) to launch a donation awareness campaign in 2019 which helped drive up donor registration. Staff at driver's license stations across the state wore blue and green t-shirts with the word "Donor" across the front. The "Donor" t-shirts were funded by a donation from the Lienemann Charitable Foundation in memory of Drew Lienemann. Dan and Wanda Lienemann, of Waukee, Iowa, made the donation in memory of their son Drew. Drew passed away in 2016 at the age of 18, but went on to save and enhance the lives of more than 190 people through his gifts of organ, eye, and tissue donation. A poster, showing the number of lives Drew impacted by choosing to become a donor, is also displayed at Iowa DOT driver's license stations.