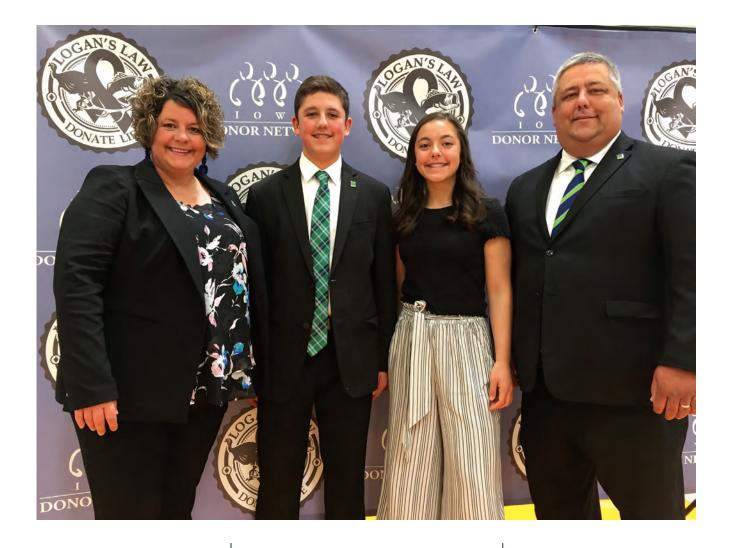

"LOGAN'S LAW," IS A BILL WHICH ALLOWS IOWANS TO REGISTER AS ORGAN, EYE, AND TISSUE DONORS WHEN OBTAINING THEIR HUNTING, FISHING, OR FUR HARVESTER LICENSE. 975
PEOPLE REGISTERED
THROUGH THE DNR
SEPT - DEC 2019

LOGAN'S LAW IS NAMED IN HONOR OF LOGAN LUFT, A 15-YEAR-OLD BOY FROM CHARLES CITY, IOWA, WHO PASSED AWAY IN 2017 AND SAVED MANY LIVES BY BECOMING AN ORGAN AND TISSUE DONOR.

# **WENDY LUFT**LOGAN'S MOM

"Logan's Law encompasses who Logan was. He was such an outdoorsman, he was such an avid fisherman, a hunter, and this allows those individuals to be able to sign up to be an organ donor, just like he did."