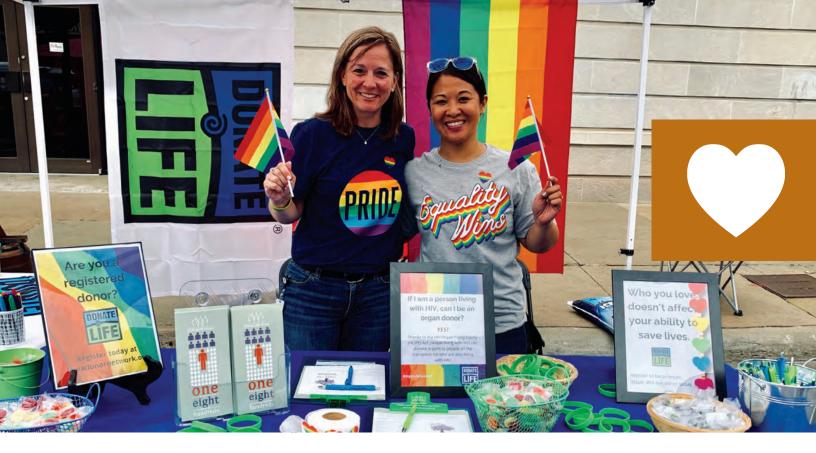

# **PRIDE**

# KATE HOWARD DONOR FAMILY

"On May 5, 2014, my husband, Justin Lockett, passed away from a traumatic brain injury. Through the coordination of lowa Donor Network, Justin saved the immediate lives of five strangers by donating his organs. In addition, he was able to donate tissue affecting another 300+ people.

The five men who received a lifesaving organ that day not only impacted them individually but their spouses and a total of 16 children who were able to keep their fathers. The ripple effect of donation is extremely impactful and gives an enormous sense of pride in your loved one that they were able to give the ultimate gift of life."

Kate started an annual event in Justin's memory, Rusty Revolution, to raise funds and awareness for Iowa Donor Network. Over the last 5 years they have raised over \$43,000 for Iowa Donor Network.

Harlan Hockenberg Meg Hoehn Richard Hoffman Todd Hoing Dan Holland Glenn Holland Debra Holle Sarah Hoodjer Roger and Judith Hooper