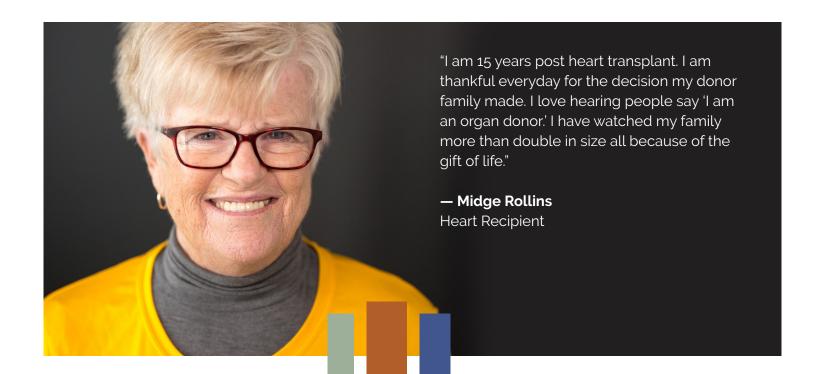

# MEDIA COVERAGE

IDN's HeartPrints program received national media attention in 2018. Thanks to a donation from Mary Greeley Medical Center, the program launched in 2017. IDN staff record a donor's heartbeat before recovery and place the recorder into a hand-sewn fleece pillow crafted by IDN volunteers for the family to take home. A story by Des Moines TV station KCCI highlighting the impact of the program was syndicated nationally by Stitch Media.