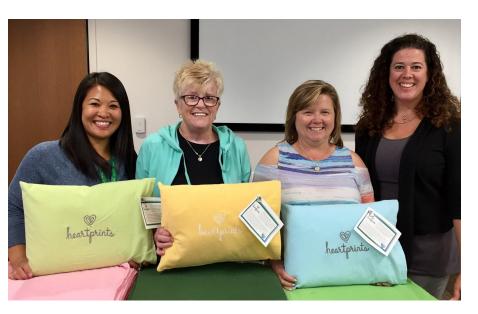

# @ heartprints.

# MEDIA COVERAGE

IDN's HeartPrints program received national media attention in 2018. Thanks to a donation from Mary Greeley Medical Center, the program launched in 2017. IDN staff record a donor's heartbeat before recovery and place the recorder into a hand-sewn fleece pillow crafted by IDN volunteers for the family to take home. A story by Des Moines TV station KCCI highlighting the impact of the program was syndicated nationally by Stitch Media.