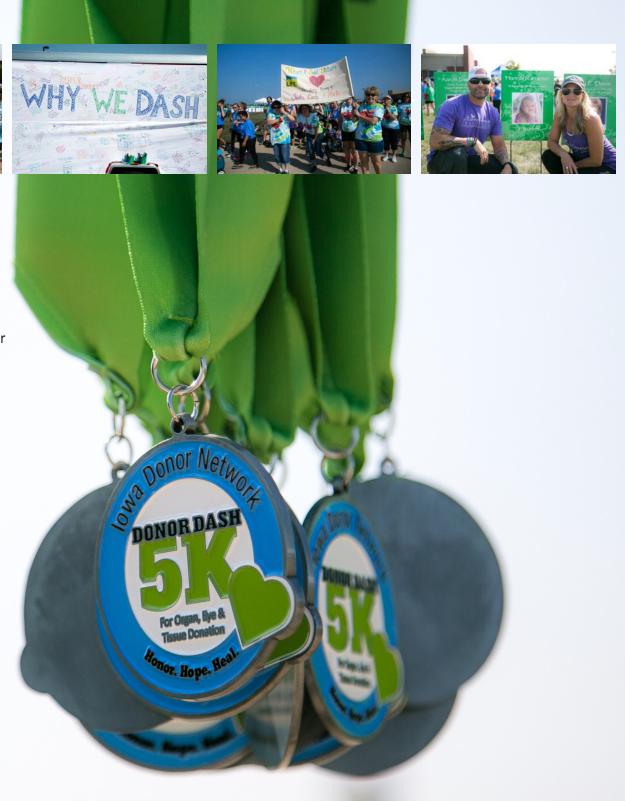

The 10th Annual GREEN 5K and the 2nd Annual Donor Dash saw more than 1600 runners and walkers and raised over \$70,000.

lowa Donor Network teams up with My Angel Foundation for the GREEN 5K to make it one of the largest donation related events in the state.