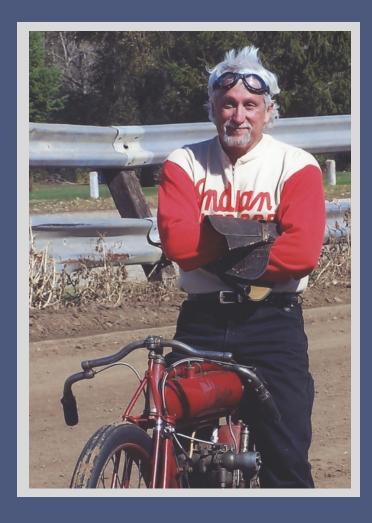

"You know, I'm proud of my son. I miss him. I miss him every day. But he's with me. He's with me every mile on that bike - and if we can help other families the way Garrett helped other families, that's what we're all about."

Bruce Brockway, Donor Dad

#### Pedal for Life

The Pedal for Life team embarked on a 950 mile bike ride from Denver, Colorado to North Liberty, lowa to raise awareness for organ, eye and tissue donation. The team pedaled their way through three states honoring a different donor each day.