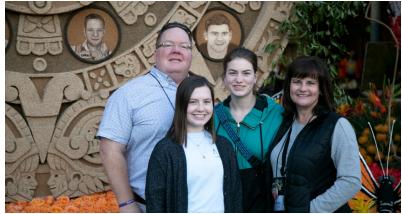

#### Donate Life Float at the Rose Parade

Thanks to a generous grant from the Gerdin Family Foundation, Drew Lienemann, an organ and tissue donor, and Hailey Steimel, a heart recipient were honored at the 129th Tournament of Roses Parade. Drew, a native of Waukee, passed away in 2016 and was our Floragraph Honoree. The 18-year-old captain of the football team and academic scholar signed up to be an organ donor when he was 16-years-old. He was able to donate his kidneys, corneas, heart valves, skin and connective tissue. Drew's gifts have helped 190 people all over the United States, as well as South Korea and Switzerland. The Lienemann family was one of 44 families who were able to honor their loved one's legacy at the Rose Parade.

Twenty-one-year-old heart recipient, Hailey Steimel of Cedar Rapids, rode the float down Colorado Boulevard while waving at the 700,000+ onlookers. Hailey received the gift of life on Valentine's Day in 2014 and has since graduated high school and started college. She has also recently had the honor of learning more about her donor and meeting her donor family.