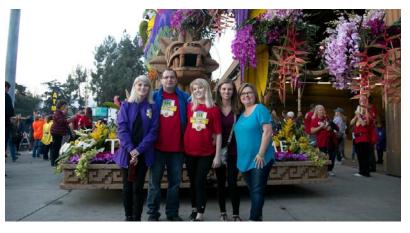

#### Donate Life Float at the Rose Parade

Thanks to a generous grant from the Gerdin Family Foundation, Drew Lienemann, an organ and tissue donor, and Hailey Steimel, a heart recipient were honored at the 129th Tournament of Roses Parade. Drew, a native of Waukee, passed away in 2016 and was our Floragraph Honoree. The 18-year-old captain of the football team and academic scholar signed up to be an organ donor when he was 16-years-old. He was able to donate his kidneys, corneas, heart valves, skin and connective tissue. Drew's gifts have helped 190 people all over the United States, as well as South Korea and Switzerland. The Lienemann family was one of 44 families who were able to honor their loved one's legacy at the Rose Parade.

Twenty-one-year-old heart recipient, Hailey Steimel of Cedar Rapids, rode the float down Colorado Boulevard while waving at the 700,000+ onlookers. Hailey received the gift of life on Valentine's Day in 2014 and has since graduated high school and started college. She has also recently had the honor of learning more about her donor and meeting her donor family.