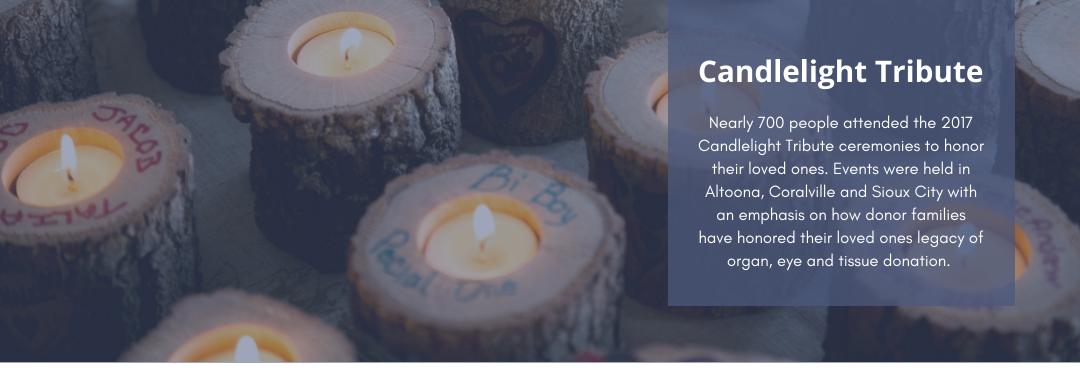

e a big impact in 2017. The project, which involves 11 pilot DOT driver's license issuance stations across the state, displays signage promoting organ and tissue donation and offers "I am HOPE" stickers when someone registers as a donor. This project has seen the lowa Donor Registry increase by 2.5% and has improved training initiatives with driver's license issuance professionals. In addition, the DOT sends out quarterly reports providing information on which stations are saving more lives by encouraging lowans to register.







The 10th Annual GREEN 5K and the 2nd Annual Donor Dash saw more than 1600 runners and walkers and raised over \$70,000.

lowa Donor Network teams up with My Angel Foundation for the GREEN 5K to make it one of the largest donation related events in the state.





#### Donate Life Float at the Rose Parade

Thanks to a generous grant from the Gerdin Family Foundation, Drew Lienemann, an organ and tissue donor, and Hailey Steimel, a heart recipient were honored at the 129th Tournament of Roses Parade. Drew, a native of Waukee, passed away in 2016 and was our Floragraph Honoree. The 18-year-old captain of the football team and academic scholar signed up to be an organ donor when he was 16-years-old. He was able to donate his kidneys, corneas, heart valves, skin and connective tissue. Drew's gifts have helped 190 people all over the United States, as well as South Korea and Switzerland. The Lienemann family was one of 44 families who were able to honor their loved one's legacy at the Rose Parade.

Twenty-one-year-old heart recipient, Hailey Steimel of