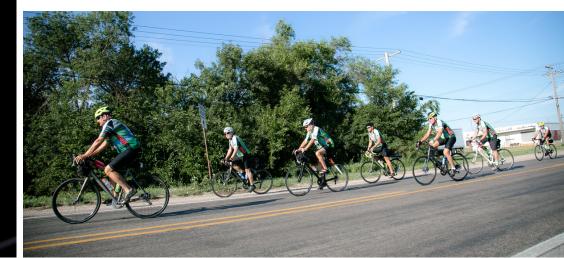

#### Pedal for Life

The Pedal for Life team embarked on a 950 mile bike ride from Denver, Colorado to North Liberty, lowa to raise awareness for organ, eye and tissue donation. The team pedaled their way through three states honoring a different donor each day.