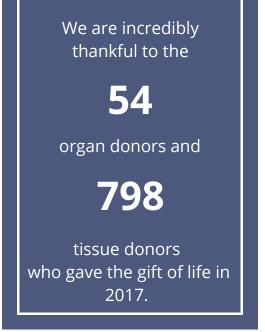

#### Impact in 2017

Over 1200 volunteer hours contributed across the state.

**54** 

individuals gave the gift of organ donation.

165

lives were saved.

**798** 

individuals gave the gift of tissue donation.