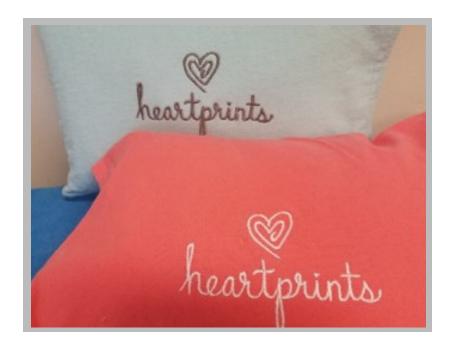

# @ heartprints.

In 2017, IDN launched the Heartprints program after a short pilot period in 2016. Thanks to a donation from Mary Greeley Medical Center, IDN staff are able to record a donor's heartbeat before recovery and place the recorder into a hand-sewn fleece pillow for the family to take home.

This program has been immensely positive for both donor families and IDN staff members. Many volunteers contribute their time to help complete these pillows. Over 60 pillows were given to families in 2017.