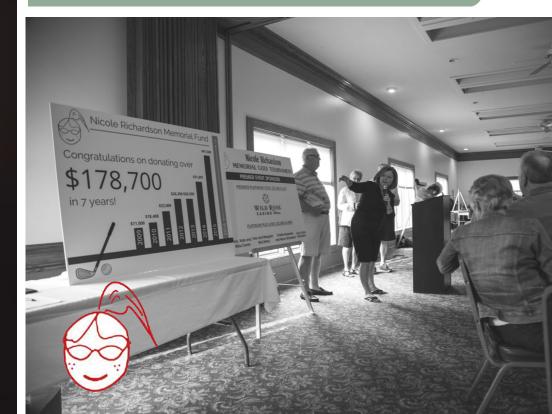

Golf Tournament was held in July, 2016. Over seven years, the annual event raised \$178,000 for local organizations, including IDN. A huge thanks to Nancy Richardson and Charlie Krogmeier and Guy and Katie Richardson for all of their work supporting and promoting organ and tissue donation over the last decade.

The final Nicole Richardson Memorial

Nicole Richardson Memorial Golf Tournament

"Organ donation is the greatest gift of all." Kelly Gay, kidney Recipient

The 2016 Donor Dash 5K in North Liberty saw over 420 runners, dashers and walkers take part to honor, to give hope and to heal. In the process over \$30,000 was raised with most of the funds going to Team Iowa – a group made up of transplant recipients, living donors and donor families who represent the state at the Transplant Games of America.