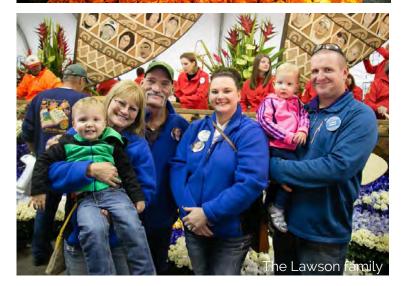

## Donate Life Float at the Rose Parade

Thanks to a grant from the Gerdin family, IDN was honored to send a donor family, liver recipient and living donor to represent the state on the Donate Life float at the 128th Tournament of Roses Parade. The float was made up of 1,000 white Akito roses dedicated to specific donors, 24 recipients and 60 floral portraits. One of the floragraphs honored Dyllan Clay Lawson from Moulton. The 19-year-old, who was majoring in pre-medicine at the University of Iowa, passed away in 2011. Dyllan was able to save the lives of four people through organ donation and help over 50 more through tissue and cornea donation. Along with over 700,000 onlookers, Dyllan's family had a once-in-a-lifetime opportunity to honor his legacy in Pasadena, California. Liver recipient Carlie Newton and her mom and living donor, Cindy, rode and walked beside the float respectively along its 5.5 mile route in front of a televised audience of over 50 million.