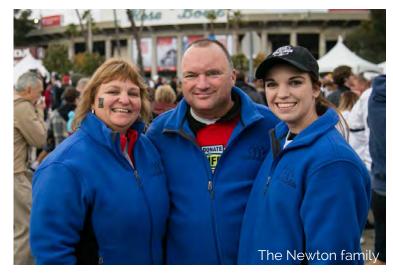

## Donate Life Float at the Rose Parade

Thanks to a grant from the Gerdin family, IDN was honored to send a donor family, liver recipient and living donor to represent the state on the Donate Life float at the 128th Tournament of Roses Parade. The float was made up of 1,000 white Akito roses dedicated to specific donors, 24 recipients and 60 floral portraits. One of the floragraphs honored Dyllan Clay Lawson from Moulton. The 19-year-old, who was majoring in pre-medicine at the University of Iowa, passed away in 2011. Dyllan was able to save the lives of four people through organ donation and help over 50 more through tissue and cornea donation. Along with over 700,000 onlookers, Dyllan's family had a once-in-a-lifetime opportunity to honor his legacy in Pasadena, California. Liver recipient Carlie Newton and her mom and living donor, Cindy, rode and walked beside the float respectively along its 5.5 mile route in front of a televised audience of over 50 million.